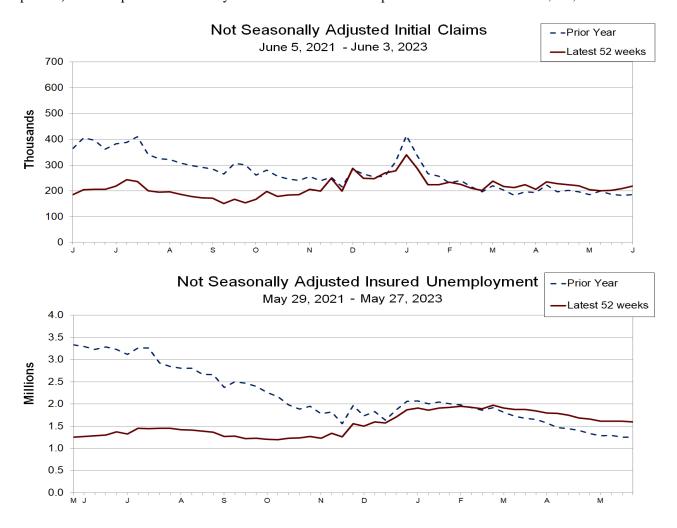

### **UNADJUSTED DATA**

The advance number of actual initial claims under state programs, unadjusted, totaled 219,391 in the week ending June 3, an increase of 10,535 (or 5.0 percent) from the previous week. The seasonal factors had expected a decrease of 12,587 (or -6.0 percent) from the previous week. There were 186,568 initial claims in the comparable week in 2022.

The advance unadjusted insured unemployment rate was 1.1 percent during the week ending May 27, unchanged from the prior week. The advance unadjusted level of insured unemployment in state programs totaled 1,597,297, a decrease of 12,358 (or -0.8 percent) from the preceding week. The seasonal factors had expected an increase of 21,534 (or 1.3 percent) from the previous week. A year earlier the rate was 0.9 percent and the volume was 1,256,450.