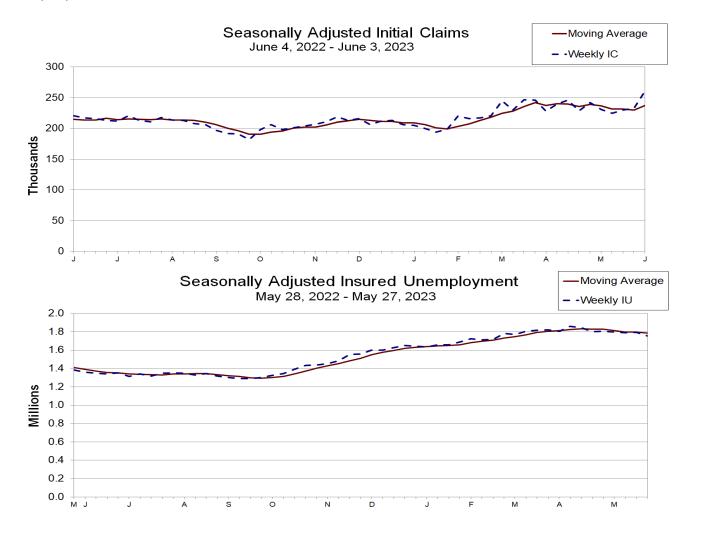

### SEASONALLY ADJUSTED DATA

In the week ending June 3, the advance figure for seasonally adjusted **initial claims** was 261,000, an increase of 28,000 from the previous week's revised level. This is the highest level for initial claims since October 30, 2021 when it was 264,000. The previous week's level was revised up by 1,000 from 232,000 to 233,000. The 4-week moving average was 237,250, an increase of 7,500 from the previous week's revised average. The previous week's average was revised up by 250 from 229,500 to 229,750.

The advance seasonally adjusted **insured unemployment rate** was 1.2 percent for the week ending May 27, unchanged from the previous week's unrevised rate. The advance number for seasonally adjusted **insured unemployment** during the week ending May 27 was 1,757,000, a decrease of 37,000 from the previous week's revised level. The previous week's level was revised down by 1,000 from 1,795,000 to 1,794,000. The 4-week moving average was 1,784,750, a decrease of 12,500 from the previous week's revised average. The previous week's average was revised down by 250 from 1,797,500 to 1,797,250.